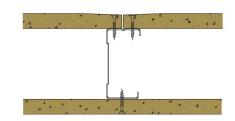

## PSHD70-B-63 - SPEEDLINE System Data Sheet - Version V1 (24-10-23)

SPEEDLINE 70mm Heavy Duty 'C' Stud Partition @600mm Ctrs, with BG Gyproc 15mm DuraLine each side