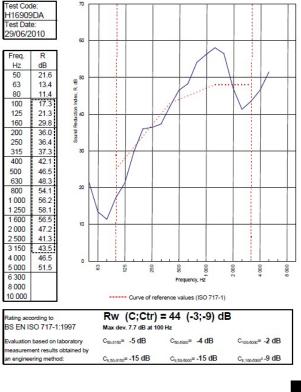

## System Performance Breakdown

Fire Resistance: BS476 Part 22:1987: Test Ref & Date or Applied Ref & Report: Max Height: Thickness: Duty Grade: BS 5234: Part 2:1992: Sound Insulation:

60/60 Minutes (Integrity/Insulation). BTC 17435F - BRE Report P102396-1011A Refer to Speedline Specification Clause 102 mm. (At Base Track, Excluding Finishes) Severe - Annexes A-F 44 R<sub>w</sub>dB, Date Tested or Assessed Against - 29/06/2010